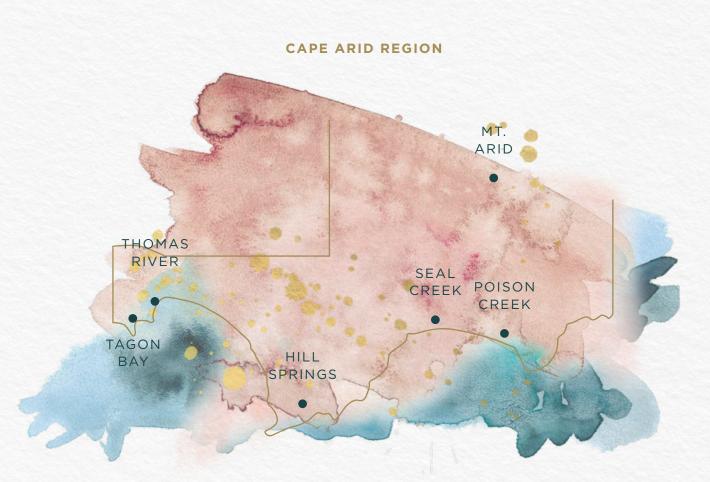

# CAPE ARID

ROOMS

841 kilometres from Perth Point Zero

## **CAPE ARID - SUMMER TO AUTUMN**

The moon drives the rolling swell as the earth continues its revolutions. The sun brings fresh flourishes of nature, dictating a move to a rebirth of pristine seasonal discoveries.

Glance an ocean, full to the brim of the freshest seafood – never before fished and diving to escape the shadow of a soaring gull on the hunt.

The splendid yellow blossoms are brighter still, with flowering pods that have a cartoon-like character, ready to come to life, should your imagination take hold. The waxy, green leaves become crisp and crunch in the soaring afternoon heat, with an oily, eucalyptic essence that signifies the true fragrant depth of coastal Western Australia.

From summer to autumn, Cape Arid sustains through the tides, but endures with the everlasting strength of an unrelenting Mother Nature.