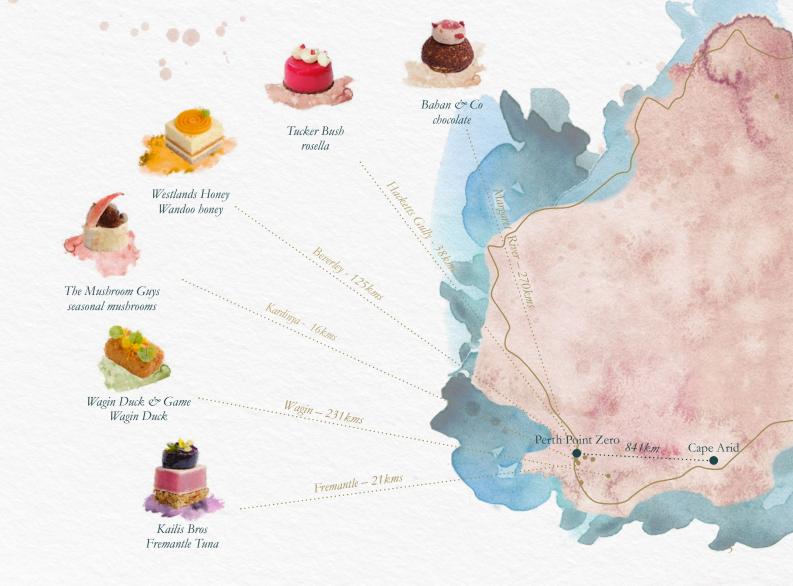

## AFTERNOON TEA | 85PP

Cape Arid Rooms afternoon tea, served with your choice of Teassential tea or Mano a Mano filter coffee.

Wagin duck croquette, mandarin gel, red vein sorrel Mushroom roulade, goats cheese, caramelised onion Fremantle tuna, flaxseed cracker, grilled eggplant, squid ink

Vanilla bavaroise, rosella, raspberry and rose water jam, dark chocolate sable Bahen & Co chocolate choux, cherry, pepper berry mousse Wandoo honey, hazelnut financier, caramelised apricot gel

Accompanied by house baked scones