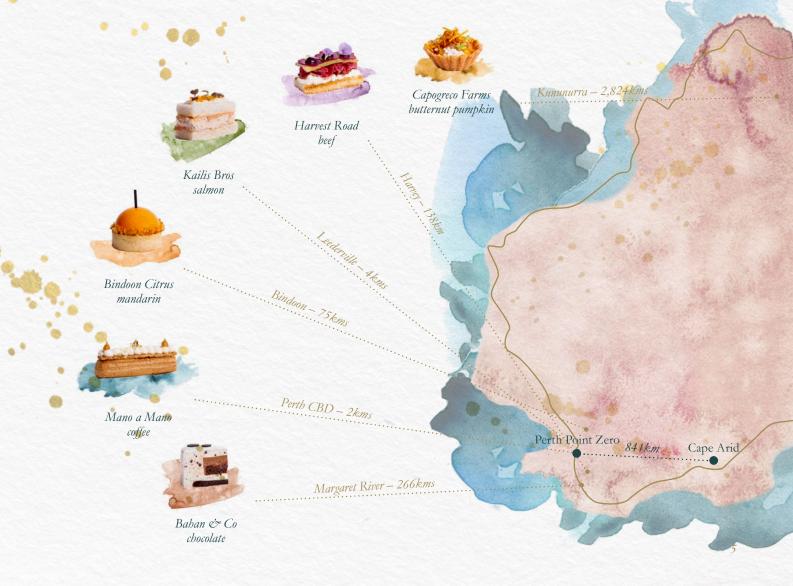

#### FILTER COFFEE

The inherent nature of filter brewed coffee paired with the flavour profile of our featured roasters, allows for a lower acidity, greater sweetness, and a cleaner finish. This offers the perfect coffee accompaniment to the Cape Arid Rooms afternoon tea menu. By using a higher percentage of water and a longer extraction time, filter coffee – when compared to espresso, enhances the unique characteristics associated with the individual processing, terroir and roast profile. All of these factors lead to a better expression of a coffee, delivering the finest flavour experience to the end consumer.

In this edition, we are delighted to introduce you to the flavours of Finca El Silencio. Owned by Rivier Quintero and located in the highlands of the municipality Inzá, Cauca, this farm spans between two mountains of the Colombian Andes. Rivier named the farm El Silencio in dedication to the peace and tranquillity that his lofty home exudes, and with three generations of coffee producers in the family line, his wife Flor and their son's continue the tradition by working the business together.

## Espresso Coffee by Mano a Mano Coffee Roasters

| Short black            | 4 |
|------------------------|---|
| Short macchiato        | 4 |
| Cappuccino             | 5 |
| Latte                  | 5 |
| Flat white             | 5 |
| Long macchiato         | 5 |
| Milk alternatives, add | 2 |