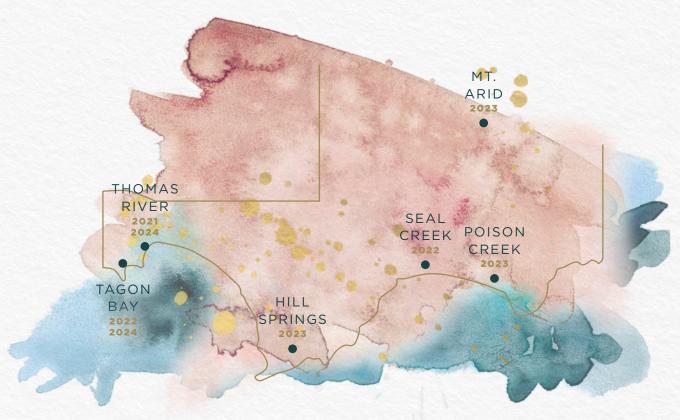

# CAPE ARID REGION

841 kilometres from Perth Point Zero

#### A RETURN TO TAGON BAY 2024

Follow the ancient coastline even deeper south as we journey back to Tagon Bay. The wait for a change in season grows longer; the tides will swell and the weather will drive the waves relentlessly to the shore – pounding in and out. The clouds will brew in a darkly tumultuous mood, ready to dump at Mother Nature's command. A clouded full moon will beam down on the polar white sands, reflecting an unnatural, alien glow, even at night time. The whales will still migrate from winter through to spring, as the Cape Arid emus embed their strident step into the sand, running for shelter from the burrowing winds.